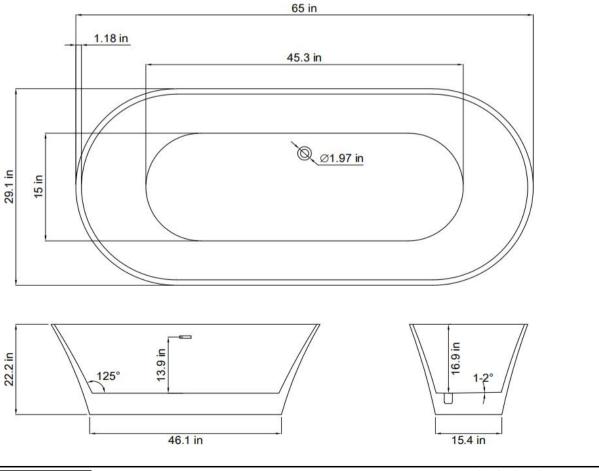

## **INSTALLATIONS SPECIFICATION**

| SKU                           | 51765-BAT-WH-FS         |
|-------------------------------|-------------------------|
| Overall Dimensions            | 65.0''Wx29.1''Dx22.2''H |
| Inner Dimensions              | 45.3"Wx15.0"Dx16.9"H    |
| Bathtub Color Finish          | White                   |
| Water Capacity (to overflow)  | 54.2 gallons            |
| Water Depth (to top)          | 16.9 inch               |
| Water Depth (to overflow)     | 13.9 inch               |
| Seating Capacity              | 1 person                |
| Tub Weight                    | 83.8 lbs                |
| Overflow Height               | 3 inch                  |
| Faucet Congurations           | No Faucet Drilling      |
| With pop-up drain             | Pop-up drain included   |
| Drain & Overflow Color Finish | Brushed Brass           |
| Bathtub Certifications        | CUPC                    |